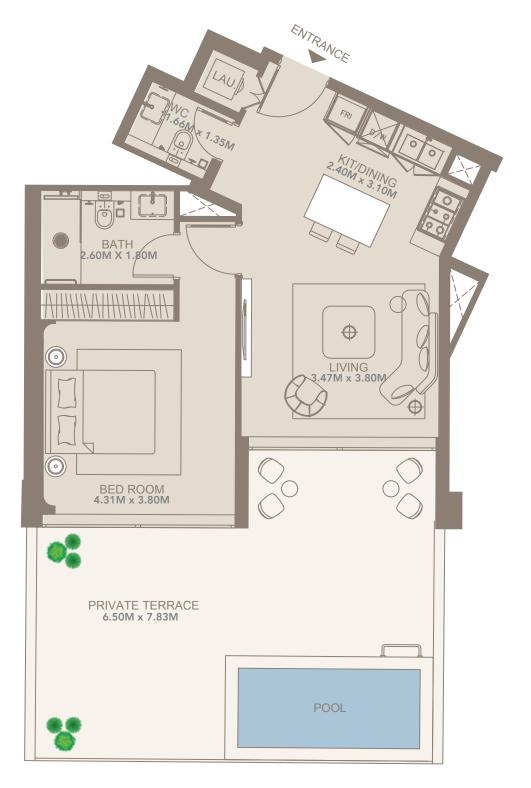

## UNIT 13 SERIES - 1 BED GARDEN SUITE

| FLOORS       | 1         |
|--------------|-----------|
| SUITE AREA   | 674 SQFT  |
| BALCONY AREA | 499 SQFT  |
| TOTAL AREA   | 1173 SQFT |