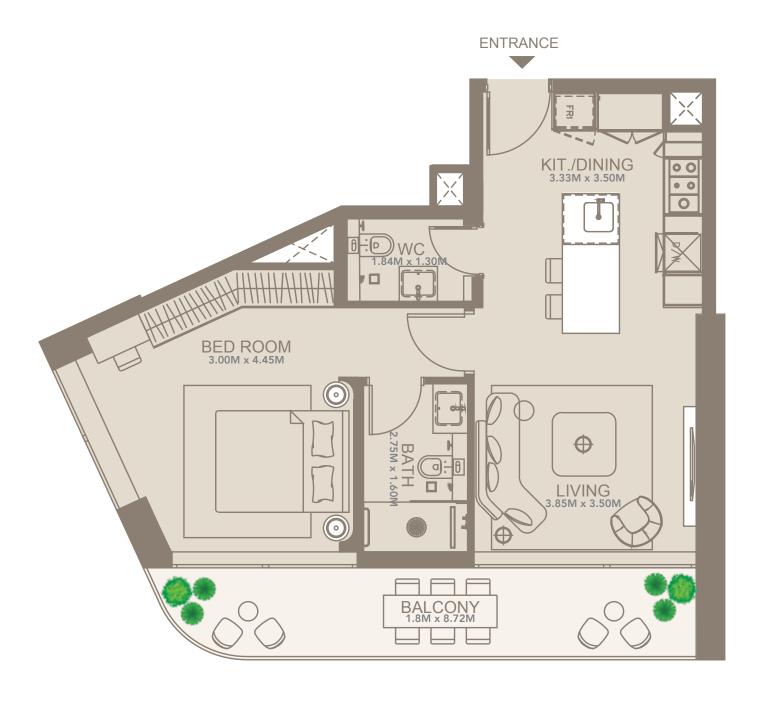

## **UNIT 04 - 1 BED GARDEN SUITE**

| FLOORS       | 1         |
|--------------|-----------|
| SUITE AREA   | 701 SQFT  |
| BALCONY AREA | 323 SQFT  |
| TOTAL AREA   | 1024 SQFT |