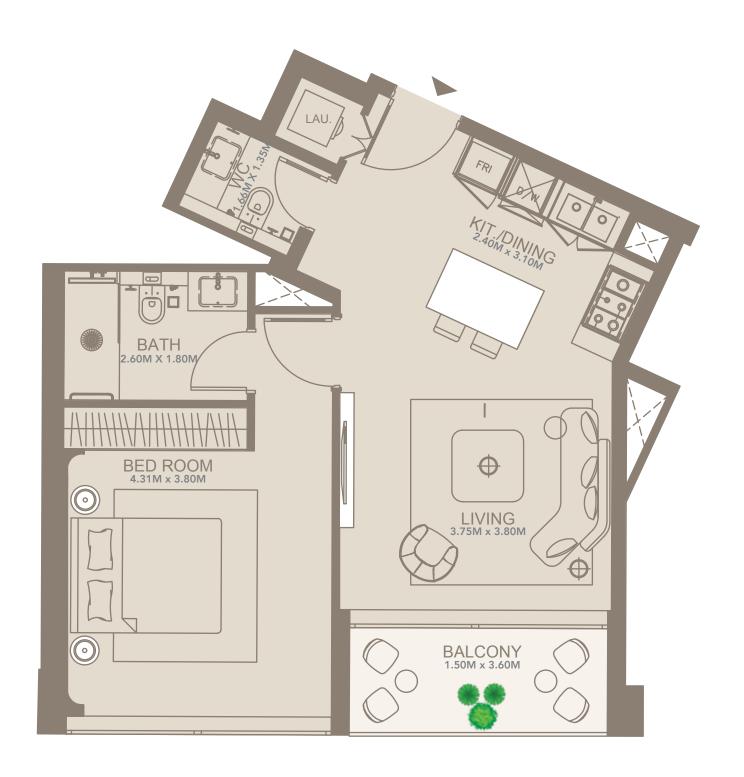

**UNIT 04 SERIES: 1 BED** 

| FLOORS       | 2 to 7   |
|--------------|----------|
| SUITE AREA   | 700 SQFT |
| BALCONY AREA | 178 SQFT |
| TOTAL AREA   | 878 SQFT |

| FLOORS       | 2 to 7   |
|--------------|----------|
| SUITE AREA   | 597 SQFT |
| BALCONY AREA | 149 SQFT |
| TOTAL AREA   | 746 SQFT |