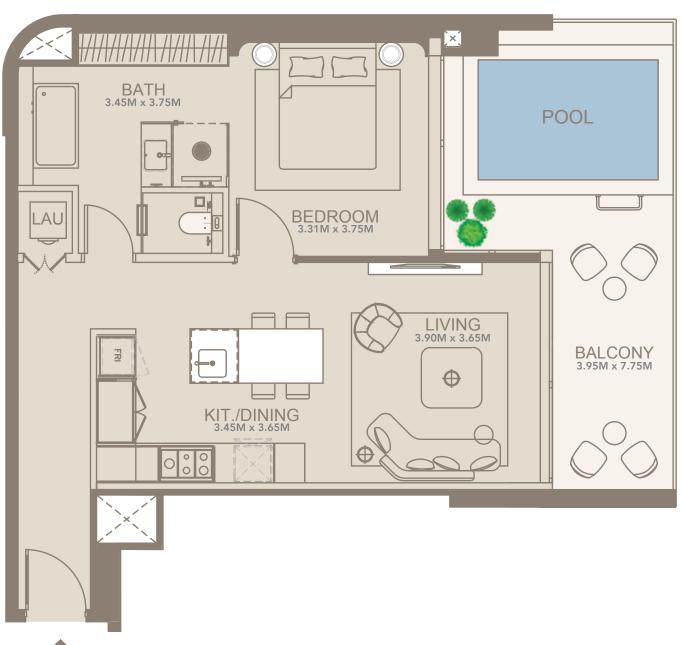

**UNIT 04 SERIES: 1 BED** 

| FLOORS       | 2 to 7   |
|--------------|----------|
| SUITE AREA   | 700 SQFT |
| BALCONY AREA | 178 SQFT |
| TOTAL AREA   | 878 SQFT |

| FLOORS       | 2 to 7   |
|--------------|----------|
| SUITE AREA   | 597 SQFT |
| BALCONY AREA | 149 SQFT |
| TOTAL AREA   | 746 SQFT |