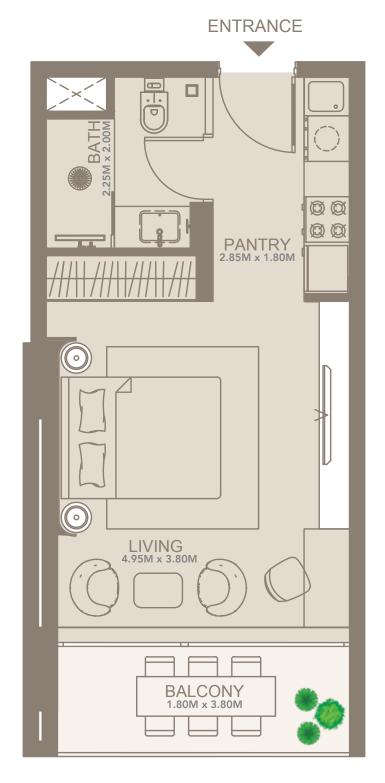

## FLOOR PLANS

| FLOORS       | 1 to 7   |
|--------------|----------|
| SUITE AREA   | 323 SQFT |
| BALCONY AREA | 82 SQFT  |
| TOTAL AREA   | 405 SQFT |

| FLOORS       | 1 to 7   |
|--------------|----------|
| SUITE AREA   | 318 SQFT |
| BALCONY AREA | 97 SQFT  |
| TOTAL AREA   | 415 SQFT |

| FLOORS       | 1 to 7   |
|--------------|----------|
| SUITE AREA   | 332 SQFT |
| BALCONY AREA | 68 SQFT  |
| TOTAL AREA   | 400 SQFT |

| FLOORS       | 2 to 7      |
|--------------|-------------|
| SUITE AREA   | 693 SQFT    |
| BALCONY AREA | 71.50 SQFT  |
| TOTAL AREA   | 764.50 SQFT |

**UNIT 04 SERIES: 1 BED** 

| FLOORS       | 2 to 7   |
|--------------|----------|
| SUITE AREA   | 700 SQFT |
| BALCONY AREA | 178 SQFT |
| TOTAL AREA   | 878 SQFT |

| FLOORS       | 2 to 7   |
|--------------|----------|
| SUITE AREA   | 597 SQFT |
| BALCONY AREA | 149 SQFT |
| TOTAL AREA   | 746 SQFT |

| FLOORS       | 2 to 7   |
|--------------|----------|
| SUITE AREA   | 607 SQFT |
| BALCONY AREA | 64 SQFT  |
| TOTAL AREA   | 671 SQFT |

| FLOORS       | 2 to 7   |
|--------------|----------|
| SUITE AREA   | 661 SQFT |
| BALCONY AREA | 64 SQFT  |
| TOTAL AREA   | 725 SQFT |