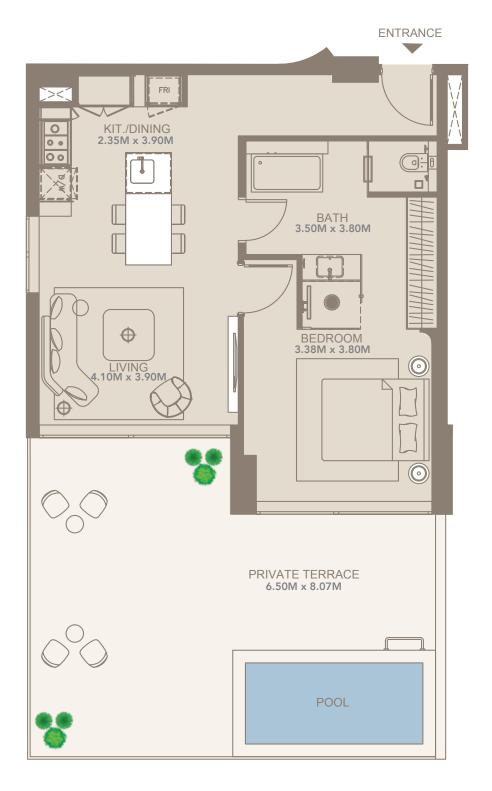

## **UNIT 04 - 1 BED GARDEN SUITE**

| FLOORS       | 1         |
|--------------|-----------|
| SUITE AREA   | 701 SQFT  |
| BALCONY AREA | 323 SQFT  |
| TOTAL AREA   | 1024 SQFT |