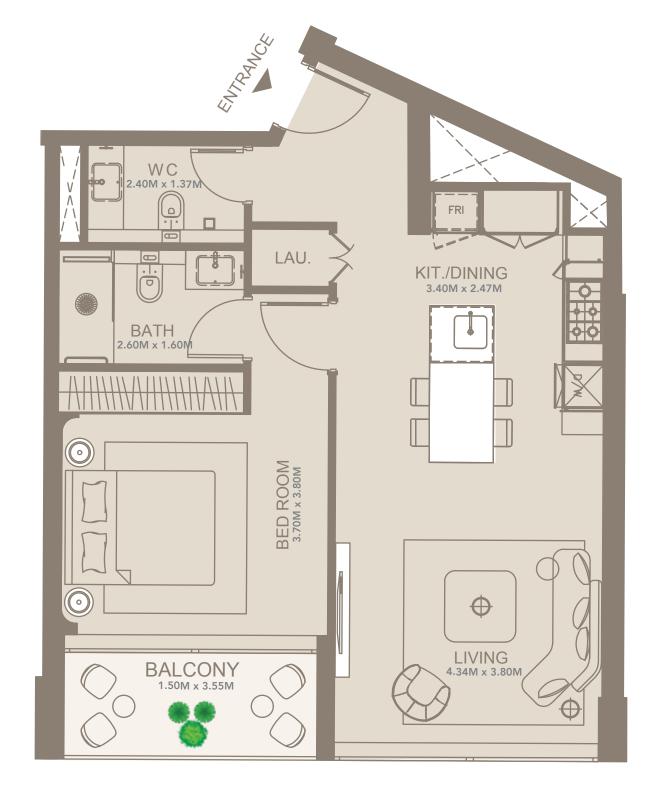

**UNIT 04 SERIES: 1 BED** 

| FLOORS       | 2 to 7   |
|--------------|----------|
| SUITE AREA   | 700 SQFT |
| BALCONY AREA | 178 SQFT |
| TOTAL AREA   | 878 SQFT |

| FLOORS       | 2 to 7   |
|--------------|----------|
| SUITE AREA   | 597 SQFT |
| BALCONY AREA | 149 SQFT |
| TOTAL AREA   | 746 SQFT |