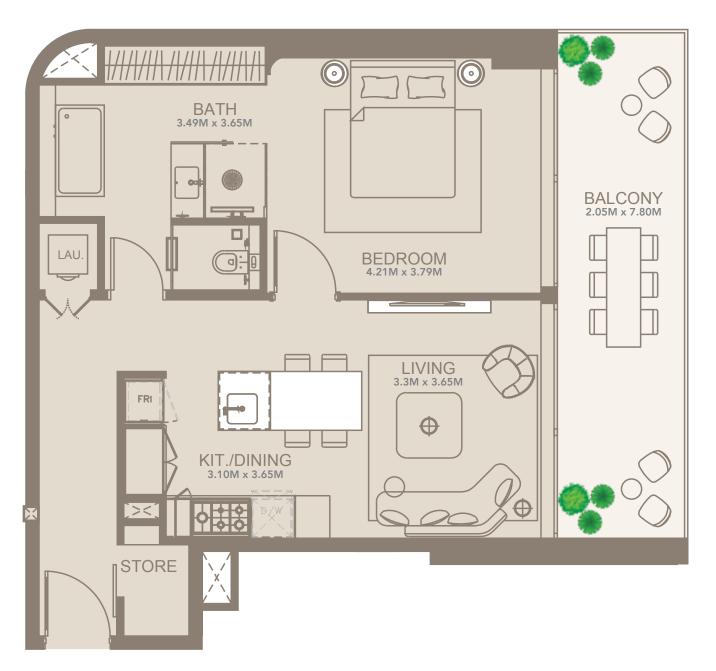

**UNIT 04 SERIES: 1 BED** 

| FLOORS       | 2 to 7   |
|--------------|----------|
| SUITE AREA   | 700 SQFT |
| BALCONY AREA | 178 SQFT |
| TOTAL AREA   | 878 SQFT |

| FLOORS       | 2 to 7   |
|--------------|----------|
| SUITE AREA   | 597 SQFT |
| BALCONY AREA | 149 SQFT |
| TOTAL AREA   | 746 SQFT |