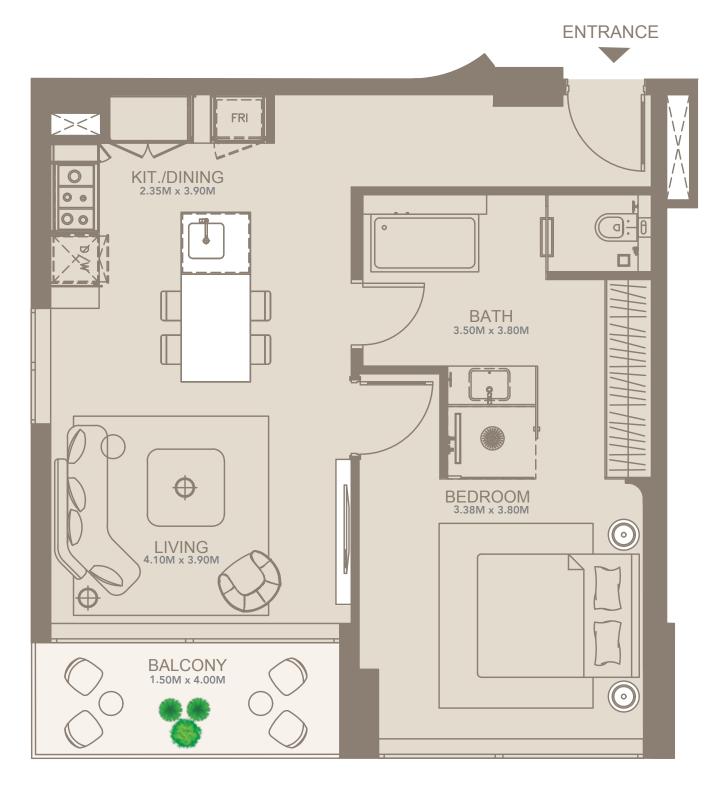

**UNIT 04 SERIES: 1 BED** 

| FLOORS       | 2 to 7   |
|--------------|----------|
| SUITE AREA   | 700 SQFT |
| BALCONY AREA | 178 SQFT |
| TOTAL AREA   | 878 SQFT |

| FLOORS       | 2 to 7   |
|--------------|----------|
| SUITE AREA   | 597 SQFT |
| BALCONY AREA | 149 SQFT |
| TOTAL AREA   | 746 SQFT |