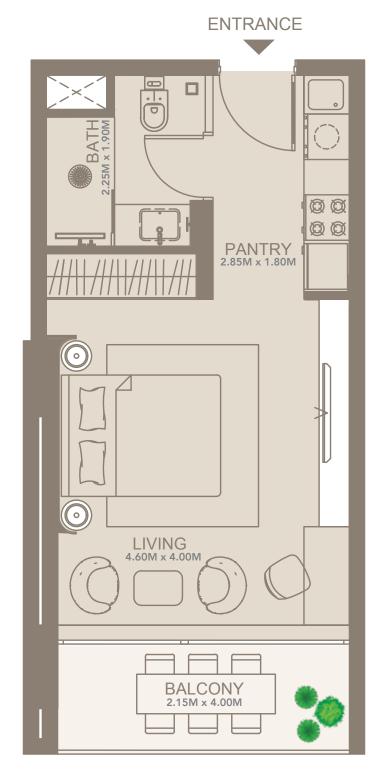

**UNIT 04 SERIES: 1 BED** 

| FLOORS       | 2 to 7   |
|--------------|----------|
| SUITE AREA   | 700 SQFT |
| BALCONY AREA | 178 SQFT |
| TOTAL AREA   | 878 SQFT |

| FLOORS       | 2 to 7   |
|--------------|----------|
| SUITE AREA   | 597 SQFT |
| BALCONY AREA | 149 SQFT |
| TOTAL AREA   | 746 SQFT |

| FLOORS       | 2 to 7   |
|--------------|----------|
| SUITE AREA   | 607 SQFT |
| BALCONY AREA | 64 SQFT  |
| TOTAL AREA   | 671 SQFT |

| FLOORS       | 2 to 7   |
|--------------|----------|
| SUITE AREA   | 661 SQFT |
| BALCONY AREA | 64 SQFT  |
| TOTAL AREA   | 725 SQFT |