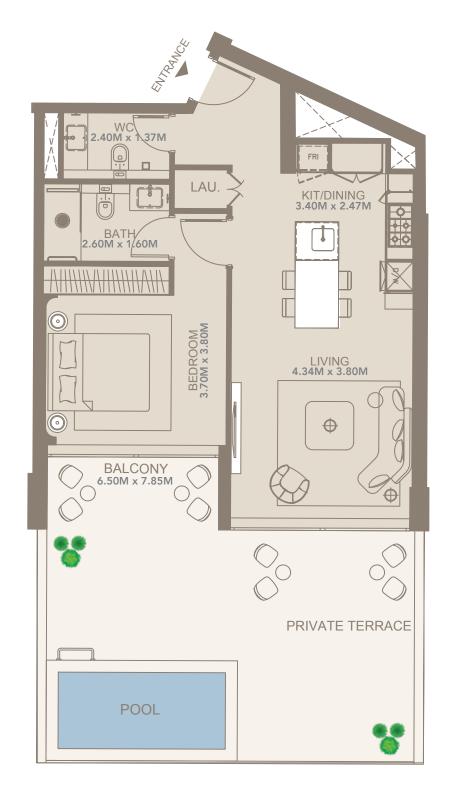

## **UNIT 04 - 1 BED GARDEN SUITE**

| FLOORS       | 1         |
|--------------|-----------|
| SUITE AREA   | 701 SQFT  |
| BALCONY AREA | 323 SQFT  |
| TOTAL AREA   | 1024 SQFT |