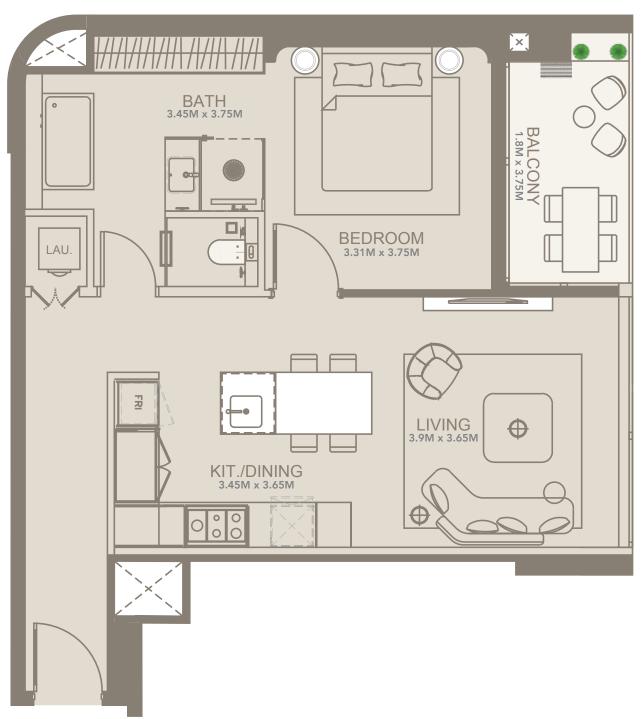

**UNIT 04 SERIES: 1 BED** 

| FLOORS       | 2 to 7   |
|--------------|----------|
| SUITE AREA   | 700 SQFT |
| BALCONY AREA | 178 SQFT |
| TOTAL AREA   | 878 SQFT |

| FLOORS       | 2 to 7   |
|--------------|----------|
| SUITE AREA   | 597 SQFT |
| BALCONY AREA | 149 SQFT |
| TOTAL AREA   | 746 SQFT |