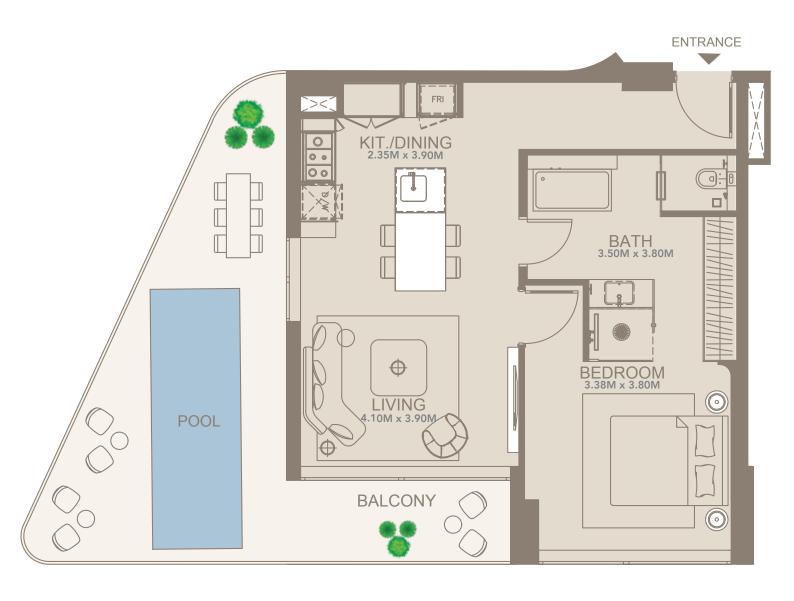

## **UNIT 04 - 1 BED GARDEN SUITE**

| FLOORS       | 1         |
|--------------|-----------|
| SUITE AREA   | 701 SQFT  |
| BALCONY AREA | 323 SQFT  |
| TOTAL AREA   | 1024 SQFT |