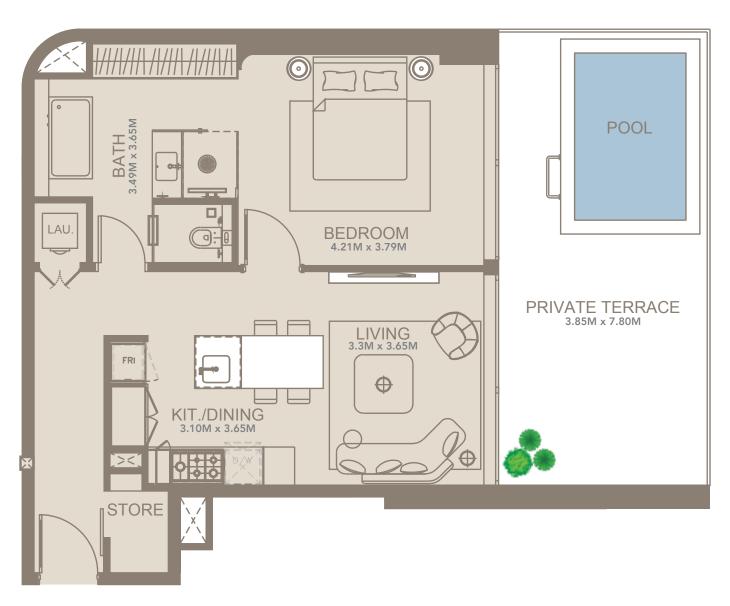

**UNIT 04 SERIES: 1 BED** 

| FLOORS       | 2 to 7   |
|--------------|----------|
| SUITE AREA   | 700 SQFT |
| BALCONY AREA | 178 SQFT |
| TOTAL AREA   | 878 SQFT |

| FLOORS       | 2 to 7   |
|--------------|----------|
| SUITE AREA   | 597 SQFT |
| BALCONY AREA | 149 SQFT |
| TOTAL AREA   | 746 SQFT |