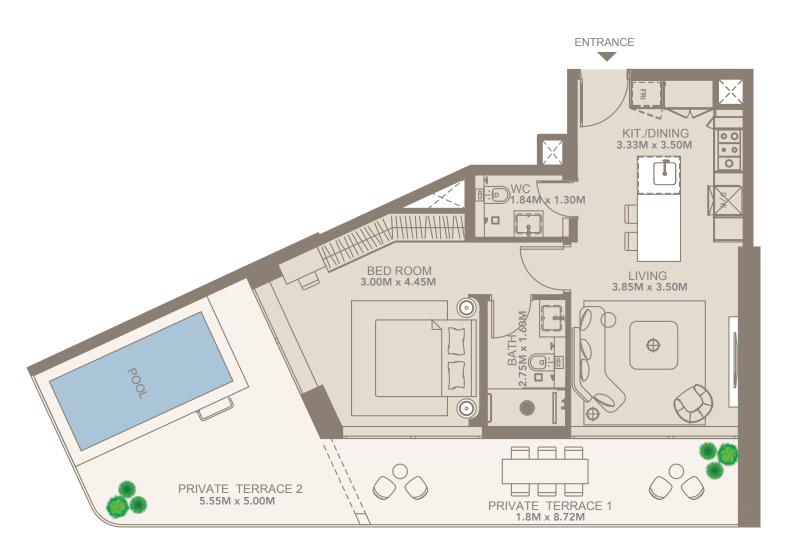

## **UNIT 04 - 1 BED GARDEN SUITE**

| FLOORS       | 1         |
|--------------|-----------|
| SUITE AREA   | 701 SQFT  |
| BALCONY AREA | 323 SQFT  |
| TOTAL AREA   | 1024 SQFT |