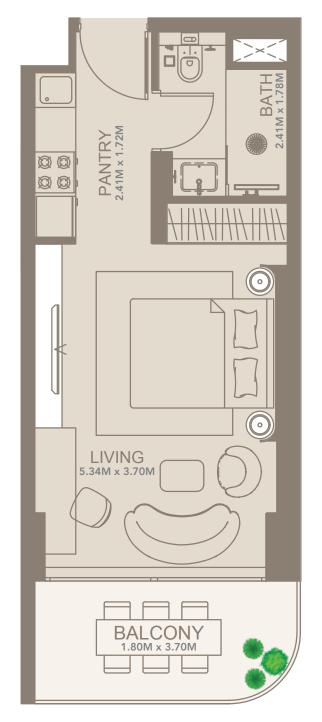

## FLOOR PLANS

| FLOORS       | 1 to 7   |
|--------------|----------|
| SUITE AREA   | 323 SQFT |
| BALCONY AREA | 82 SQFT  |
| TOTAL AREA   | 405 SQFT |

| FLOORS       | 1 to 7   |
|--------------|----------|
| SUITE AREA   | 318 SQFT |
| BALCONY AREA | 97 SQFT  |
| TOTAL AREA   | 415 SQFT |

| FLOORS       | 1 to 7   |
|--------------|----------|
| SUITE AREA   | 332 SQFT |
| BALCONY AREA | 68 SQFT  |
| TOTAL AREA   | 400 SQFT |

| FLOORS       | 2 to 7      |
|--------------|-------------|
| SUITE AREA   | 693 SQFT    |
| BALCONY AREA | 71.50 SQFT  |
| TOTAL AREA   | 764.50 SQFT |